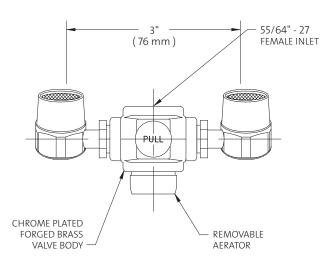

**OUTLET HEADS:** Outlet heads are mounted 3" apart and deliver a soft, aerated flow of water. Heads angle forward toward user. Angle of heads is adjustable to permit full coverage and avoid splashing. Furnished with float-off dust covers to protect outlet heads.

**INLET:** Body has 55/64"-27 female thread. Furnished with three adaptors (15/16"-27, 13/16"-27 and 3/8" IPS) for installing on most commonly used faucets, including laboratory-type faucets.

**OUTLET:** Furnished with removable aerator on bottom.