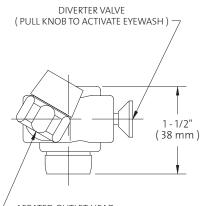

**VALVE:** Forged brass diverter valve. Pull knob to activate eyewash; water pressure holds eyewash in operation, leaving user's hands free. Push knob or turn off faucet to return to normal faucet operation.

**INLET:** Body has 55/64"-27 female thread. Furnished with three adaptors (15/16"-27, 13/16"-27 and 3/8" IPS) for installing on most commonly used faucets, including laboratory-type faucets.

**OUTLET:** Furnished with removable aerator on bottom.