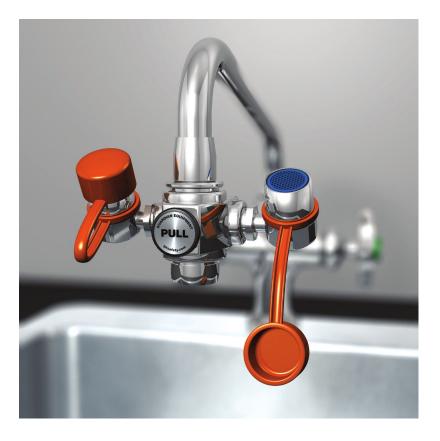

## O **G1100** EyeSafe™ Faucet-Mounted Eyewash, Adjustable Aerated Outlet Heads

**APPLICATION:** EyeSafe<sup>™</sup> faucet-mounted eyewashes convert any faucet into an emergency eyewash station without interfering with normal faucet operation. An EyeSafe<sup>™</sup> unit can be installed at any sink, close to where accidents might occur. In an emergency, unit is quickly located and activated, and provides an unlimited supply of potable water for rinsing the user's eyes.

**OUTLET HEADS:** Outlet heads are mounted 3" apart and deliver a soft, aerated flow of water. Heads angle forward toward user. Angle of heads is adjustable to permit full coverage and avoid splashing. Furnished with float-off dust covers to protect outlet heads.

**VALVE:** Forged brass diverter valve. Pull knob to activate eyewash; water pressure holds eyewash in operation, leaving user's hands free. Push knob or turn off faucet to return to normal faucet operation.

**INLET:** Body has 55/64"-27 female thread. Furnished with three adaptors (15/16"-27, 13/16"-27 and 3/8" IPS) for installing on most commonly used faucets, including laboratory-type faucets.

**OUTLET:** Furnished with removable aerator on bottom.